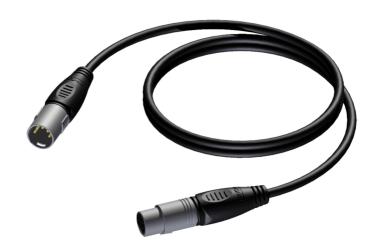

# REF955 DMX 2-pair cable -XLR male - XLR female

## Product information:

The REF955 is a 110 Ohm DMX-AES cable constructed using the DMX50 cable and fitted with 5-pin XLR connectors. The DMX50 is a cable for digital signal transmission with a characteristic impedance of 110 Ohm, consisting of four conductors with a section of 0.12 mm². Surrounded with an Aluminum foil and braiding, ensuring the best shielding of the cable, resulting in an excellent protection against interference of all kinds of electromagnetic fields, produced by dimmers, electric motors, power cables and many other electromagnetic interference sources. The premade cables come in different lengths ranging from 1.5 meters to 20 meters, providing solutions for all applications.