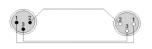

th 3-pin XLR connectors. The DMX30 is a cable for digital signal transmission with a characteristic impedance of 110 Ohm, consisting of two conductors with a section of 0.23 mm<sup>2</sup>. Surrounded with an Aluminum foil and braiding, ensuring the best shielding of the cable, resulting in an excellent protection against interference of all kinds of electromagnetic fields, produced by dimmers, electric motors, power cables and many other electromagnetic interference sources. The premade cables come in different lengths ranging from 1.5 meters to 20 meters, providing solutions for all applications.

### Components:

 CableType: DMX30 - DMX-AES cable - flex 2 x 0.23 mm<sup>2</sup> - 24 AWG



### **Properties:**



#### **Product Features:**

Application

Rental & MI

### Wiring Diagrams: