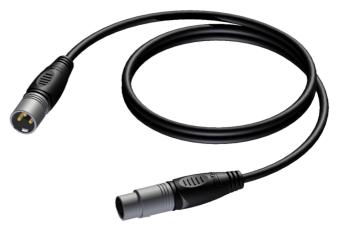

# REF953 DMX AES/ EBU cable - XLR male - XLR female

## Product information:

The REF953 is a 110 Ohm DMX-AES/ EBU cable constructed using the DMX30 cable and fitted with 3-pin XLR connectors. The DMX30 is a cable for digital signal transmission with a characteristic impedance of 110 Ohm, consisting of two conductors with a section of 0.23 mm<sup>2</sup>. Surrounded with an Aluminum foil and braiding, ensuring the best shielding of the cable, resulting in an excellent protection against interference of all kinds of electromagnetic fields, produced by dimmers, electric motors, power cables and many other electromagnetic interference sources. The premade cables come in different lengths ranging from 1.5 meters to 20 meters, providing solutions for all applications.