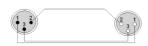

and a 3-pin female XLR connector. The cable has a highly flexible jacket made of PVC and is easy to handle. Two insulated and twisted conductors of 0.22 mm² are provided inside the cable. The durable shielding gives an excellent protection against interference of all kinds, such as electromagnetic fields caused by dimmers, motors or power cables. The RMC305 is an all-round microphone cable with an O.D of 5,9 mm and is suited for all kinds of applications where reliable signal transmission is needed. The premade cable comes in lengths of 1.5 meters to 30 meters, providing solutions for all applications.

## Components:

 CableType: RMC305 - Balanced microphone cable - flex 2 x 0.22 mm² - 24 AWG



## Properties:





#### **Product Features:**

Application

Rental & MI

# Wiring Diagrams: