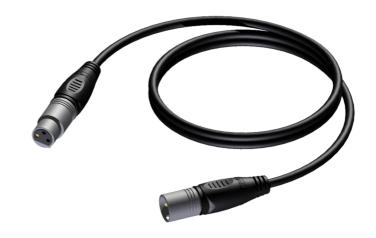

### Product information:

The REF901 is a microphone cable constructed using the RMC305 cable and fitted with a 3-pin XLR male connector and a 3-pin female XLR connector. The cable has a highly flexible jacket made of PVC and is easy to handle. Two insulated and twisted conductors of 0.22 mm² are provided inside the cable. The durable shielding gives an excellent protection against interference of all kinds, such as electromagnetic fields caused by dimmers, motors or power cables. The RMC305 is an all-round microphone cable with an O.D of 5,9 mm and is suited for all kinds of applications where reliable signal transmission is needed. The premade cable comes in lengths of 1.5 meters to 30 meters, providing solutions for all applications.