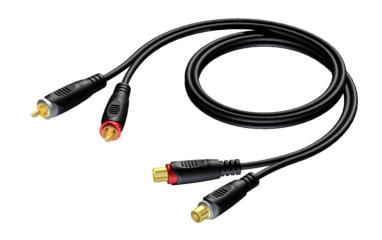

# $REF850 \\ 2 \times RCA/Cinch \ female \ to \ 2 \times RCA/Cinch \ male$

#### Product information:

The REF850 is fitted with two RCA male connectors on one sides and two RCA female connectors on the other sides, the link is constructed using the RIG42 cable. The easy to handle PVC jacket is excellent for fixed indoor and mobile applications. The inner conductors are fitted with a durable shielding. This gives an excellent protection against interference of all kinds such as electromagnetic fields produced by dimmers, electric motors or power cables. The RIG series cables are "all-round" signal cables which are suited for all kinds of applications where reliable signal transmission is needed. The premade cables comes in lengths of 1,5 meters to 5 meters, providing solutions for all applications.