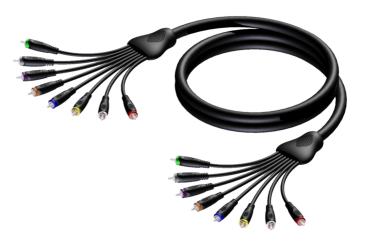

## Product information:

The REF8033 is an 8-core multi cable fitted with a RCA/Cinch connector on every signal end and is constructed using the MCR80 audio multicore cable. Each connector is individually colored to keep a clear track of the patch.