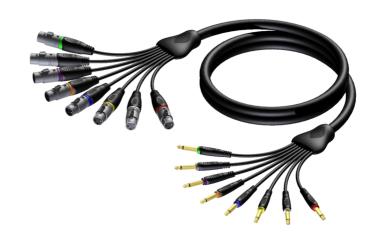

#### Product information:

The REF8024 is an 8-core multi cable fitted with a mono 6.3 mm jack connector to a female 3-pin XLR connector on every signal end and is constructed using the MCR80 audio multicore cable. Each connector is individually colored to keep a clear track of the patch.