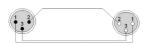

## $\begin{array}{c} \text{REF8013} \\ \text{Multi core cable - 8 x XLR male - 8 x XLR female} \end{array}$

#### Product information:

The REF8013 is an 8-core multi cable fitted with a 3-pin male XLR to a female 3-pin XLR on every signal end and is constructed using the MCR80 audio multicore cable. Each connector is individually colored to keep a clear track of the patch.

### Components:

· CableType: MCR80 - MCR80 audio multicore cable









#### Wiring Diagrams:



# MCR80 audio multicore cable

This cable is a cable only used as a production component for PROCAB pre-made cables and is not sold seperately or in bulk. Consult the productsheet for detailed specifications.