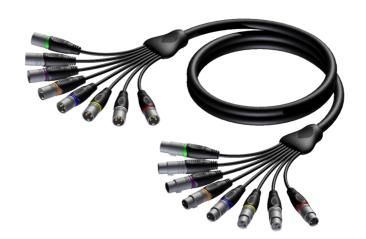

## $\begin{array}{c} \text{REF8013} \\ \text{Multi core cable - 8 x XLR male - 8 x XLR female} \end{array}$

#### Product information:

The REF8013 is an 8-core multi cable fitted with a 3-pin male XLR to a female 3-pin XLR on every signal end and is constructed using the MCR80 audio multicore cable. Each connector is individually colored to keep a clear track of the patch.