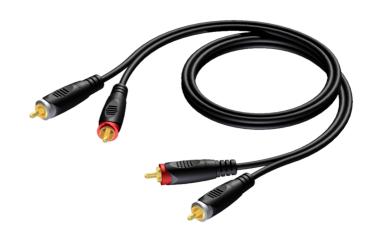

# REF800 2 x RCA/Cinch male - 2x RCA/Cinch male

#### Product information:

The REF800 is fitted with two RCA male connectors on both sides and is constructed using the RIG42 cable. The easy to handle PVC jacket is excellent for fixed indoor and mobile applications. The inner conductors are fitted with a durable shielding. This gives an excellent protection against interference of all kinds such as electromagnetic fields produced by dimmers, electric motors or power cables. The RIG series cables are "all-round" signal cables which are suited for all kinds of applications where reliable signal transmission is needed. It comes in lengths of 0.5 meters to 20 meters, providing solutions for all applications.