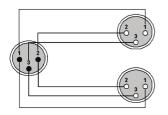

R female connectors and one 3-pin male XLR connector, the construction is made using the RIG58 cable. The RIG series cables are very high quality signal cables for indoor fixed or mobile applications. They have a PVC jacket and are very easy to handle. The tin plated inner conductors are fitted with a durable tin plated copper shielding which gives an excellent protection against interference of all kinds such as electromagnetic fields produced by dimmers, electric motors or power cables. The RIG series cables are "allround" signal cables which are suited for all kinds of applications where the best reliable signal transmission is needed. The premade cable comes in a length of 1,5 meters.

### Components:

· CableType: RIG58 - RIG58 signal cable



## Properties:



#### Wiring Diagrams:



#### Component details:

# RIG58 RIG58 signal cable

This cable is a cable only used as a production component for PROCAB pre-made cables and is not sold seperately or in bulk. Consult the productsheet for detailed specifications.