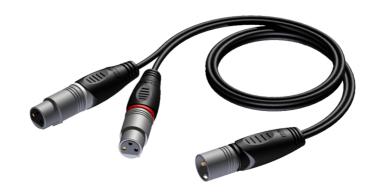

#### Product information:

The REF736 is fitted with two 3-pin XLR female connectors and one 3-pin male XLR connector, the construction is made using the RIG58 cable. The RIG series cables are very high quality signal cables for indoor fixed or mobile applications. They have a PVC jacket and are very easy to handle. The tin plated inner conductors are fitted with a durable tin plated copper shielding which gives an excellent protection against interference of all kinds such as electromagnetic fields produced by dimmers, electric motors or power cables. The RIG series cables are "allround" signal cables which are suited for all kinds of applications where the best reliable signal transmission is needed. The premade cable comes in a length of 1,5 meters.