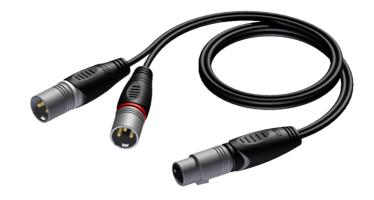

### Product information:

The REF735 is fitted with two 3-pin XLR male connectors and one 3-pin female XLR connector, the construction is made using the RIG58 cable. The RIG series cables are very high quality signal cables for indoor fixed or mobile applications. They have a PVC jacket and are very easy to handle. The tin plated inner conductors are fitted with a durable tin plated copper shielding which gives an excellent protection against interference of all kinds such as electromagnetic fields produced by dimmers, electric motors or power cables. The RIG series cables are "allround" signal cables which are suited for all kinds of applications where the best reliable signal transmission is needed. The premade cable comes in a length of 1,5 meters.