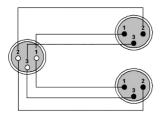

r, the construction is made using the RIG58 cable. The RIG series cables are very high quality signal cables for indoor fixed or mobile applications. They have a PVC jacket and are very easy to handle. The tin plated inner conductors are fitted with a durable tin plated copper shielding which gives an excellent protection against interference of all kinds such as electromagnetic fields produced by dimmers, electric motors or power cables. The RIG series cables are "allround" signal cables which are suited for all kinds of applications where the best reliable signal transmission is needed. The premade cable comes in a length of 1,5 meters.



## Components:

· CableType: RIG58 - RIG58 signal cable

## Properties:



#### **Product Features:**

Application

Rental & MI

## Wiring Diagrams:



## Component details:

# RIG58 RIG58 signal cable

This cable is a cable only used as a production component for PROCAB pre-made cables and is not sold seperately or in bulk. Consult the productsheet for detailed specifications.