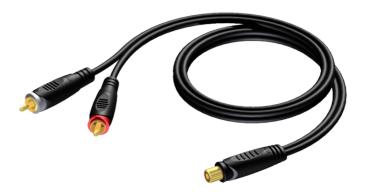

# RCA/Cinch female - 2 x RCA/Cinch male

# Product information:

The REF728 is fitted with two male RCA/Cinch connectors and one female RCA/Cinch connector, the construction is made using the RIG42 cable. The easy to handle PVC jacket is excellent for fixed indoor and mobile applications. The RIG series cables are very high quality signal cables for indoor, fixed or mobile applications. They have a PVC jacket and are very easy to handle. The tin plated inner conductors are fitted with a durable tin plated copper shielding and an extra Aluminium mylar foil. This gives an excellent protection against interference of all kinds such as electromagnetic fields produced by dimmers, electric motors or power cables. The RIG series cables are "all-round" signal cables which are suited for all kinds of applications where the best reliable signal transmission is needed. The premade cable comes in a length of 1,5 meters.