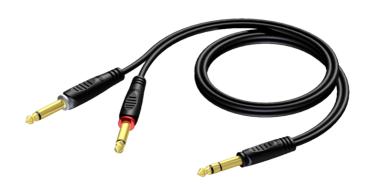

# Product information:

The REF721 is fitted with two male stereo jack 6.3mm connectors and one 6.3mm stereo jack male stereo connector, the construction is made using the RIG44 cable. The easy to handle PVC jacket is excellent for fixed indoor and mobile applications. The RIG series cables are very high quality signal cables for indoor, fixed or mobile applications. They have a PVC jacket and are very easy to handle. The tin plated inner conductors are fitted with a durable tin plated copper shielding and an extra Aluminium -mylar foil. This gives an excellent protection against interference of all kinds such as electromagnetic fields produced by dimmers, electric motors or power cables. The RIG series cables are "all-round" signal cables which are suited for all kinds of applications where the best reliable signal transmission is needed. The premade cable comes in lengths of 1,5 and 3 meters, providing solutions for all applications.