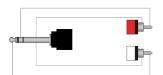

mobile applications. The RIG series cables are very high quality signal cables for indoor, fixed or mobile applications. They have a PVC jacket and are very easy to handle. The tin plated inner conductors are fitted with a durable tin plated copper shielding and an extra Aluminium mylar foil. This gives an excellent protection against interference of all kinds such as electromagnetic fields produced by dimmers, electric motors or power cables. The RIG series cables are "all-round" signal cables which are suited for all kinds of applications where the best reliable signal transmission is needed. The premade cable comes in lengths of 1,5 and 3 meters, providing solutions for all applications.



## Components:

· CableType: RIG42 - RIG42 signal cable

# Properties:



### Wiring Diagrams:



#### Component details:



This cable is a cable only used as a production component for PROCAB pre-made cables and is not sold seperately or in bulk. Consult the productsheet for detailed specifications.

PROCAB - REF719 - 05/05/2024 21:38 UTC