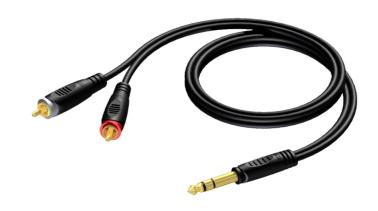

#### Product information:

The REF719 is fitted with two RCA male connectors and a 6.3mm stereo jack male stereo connector, the construction is made using the RIG42 cable. The easy to handle PVC jacket is excellent for fixed indoor and mobile applications. The RIG series cables are very high quality signal cables for indoor, fixed or mobile applications. They have a PVC jacket and are very easy to handle. The tin plated inner conductors are fitted with a durable tin plated copper shielding and an extra Aluminium mylar foil. This gives an excellent protection against interference of all kinds such as electromagnetic fields produced by dimmers, electric motors or power cables. The RIG series cables are "all-round" signal cables which are suited for all kinds of applications where the best reliable signal transmission is needed. The premade cable comes in lengths of 1,5 and 3 meters, providing solutions for all applications.