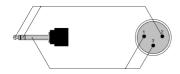

d mobile applications. The RIG series cables are very high quality signal cables for indoor, fixed or mobile applications. They have a PVC jacket and are very easy to handle. The tin plated inner conductors are fitted with a durable tin plated copper shielding and an extra Aluminium mylar foil. This gives an excellent protection against interference of all kinds such as electromagnetic fields produced by dimmers, electric motors or power cables. The RIG series cables are "all-round" signal cables which are suited for all kinds of applications where the best reliable signal transmission is needed. The premade cable comes in lengths of 1,5 and 3 meters, providing solutions for all applications.



## Components:

· CableType: RIG44 - RIG44 signal cable

# Properties:



## Wiring Diagrams:



## Component details:



This cable is a cable only used as a production component for PROCAB pre-made cables and is not sold seperately or in bulk. Consult the productsheet for detailed specifications.