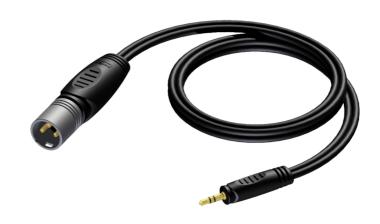

#### Product information:

The REF714 is fitted with one male XLR connector and a 3.5mm male jack stereo connector, the construction is made using the RIG44 cable. The easy to handle PVC jacket is excellent for fixed indoor and mobile applications. The RIG series cables are very high quality signal cables for indoor, fixed or mobile applications. They have a PVC jacket and are very easy to handle. The tin plated inner conductors are fitted with a durable tin plated copper shielding and an extra Aluminium mylar foil. This gives an excellent protection against interference of all kinds such as electromagnetic fields produced by dimmers, electric motors or power cables. The RIG series cables are "all-round" signal cables which are suited for all kinds of applications where the best reliable signal transmission is needed. The premade cable comes in lengths of 1,5 and 3 meters, providing solutions for all applications.