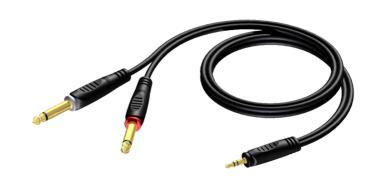

# 3.5 mm Jack male stereo - 2 x 6.3 mm Jack male mono

#### Product information:

The REF713 is fitted with two male mono jack 6.3mm connectors and a 3.5mm male jack stereo connector, the construction is made using the RIG44 cable. The easy to handle PVC jacket is excellent for fixed indoor and mobile applications. The RIG series cables are very high quality signal cables for indoor, fixed or mobile applications. They have a PVC jacket and are very easy to handle. The tin plated inner conductors are fitted with a durable tin plated copper shielding and an extra Aluminium -mylar foil. This gives an excellent protection against interference of all kinds such as electromagnetic fields produced by dimmers, electric motors or power cables. The RIG series cables are "all-round" signal cables which are suited for all kinds of applications where the best reliable signal transmission is needed. The premade cable comes in lengths of 1,5 and 3 meters, providing solutions for all applications.