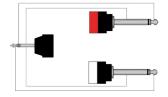

bile applications. The RIG series cables are very high quality signal cables for indoor, fixed or mobile applications. They have a PVC jacket and are very easy to handle. The tin plated inner conductors are fitted with a durable tin plated copper shielding and an extra Aluminium -mylar foil. This gives an excellent protection against interference of all kinds such as electromagnetic fields produced by dimmers, electric motors or power cables. The RIG series cables are "all-round" signal cables which are suited for all kinds of applications where the best reliable signal transmission is needed. The premade cable comes in lengths of 1,5 and 3 meters, providing solutions for all applications.



### Components:

· CableType: RIG44 - RIG44 signal cable

## Properties:



### Wiring Diagrams:



#### Component details:



This cable is a cable only used as a production component for PROCAB pre-made cables and is not sold seperately or in bulk. Consult the productsheet for detailed specifications.

PROCAB - REF713 - 01/05/2024 22:51 UTC