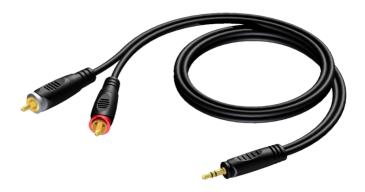

## Product information:

The REF711 is fitted with two RCA male connectors and one 3.5mm jack male stereo connector, the construction is made using the RIG44 cable. The easy to handle PVC jacket is excellent for fixed indoor and mobile applications. The RIG series cables are very high quality signal cables for indoor, fixed or mobile applications. They have a PVC jacket and are very easy to handle. The tin plated inner conductors are fitted with a durable tin plated copper shielding and an extra Aluminium - mylar foil. This gives an excellent protection against interference of all kinds such as electromagnetic fields produced by dimmers, electric motors or power cables. The RIG series cables are "all-round" signal cables which are suited for all kinds of applications where the best reliable signal transmission is needed. The premade cable comes in lengths of 1,5 up to 10 meters, providing solutions for all applications.