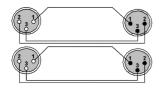

e applications. The RIG series cables are very high quality signal cables for indoor, fixed or mobile applications. They have a PVC jacket and are very easy to handle. The tin plated inner conductors are fitted with a durable tin plated copper shielding and an extra Aluminium -mylar foil. This gives an excellent protection against interference of all kinds such as electromagnetic fields produced by dimmers, electric motors or power cables. The RIG series cables are "all-round" signal cables which are suited for all kinds of applications where the best reliable signal transmission is needed. The premade cable comes in lengths of 0,5 up to 3 meters, providing solutions for all applications.



### Components:

· CableType: RIG58 - RIG58 signal cable

## Properties:



#### Wiring Diagrams:



## Component details:

# RIG58 RIG58 signal cable

This cable is a cable only used as a production component for PROCAB pre-made cables and is not sold seperately or in bulk. Consult the productsheet for detailed specifications.

PROCAB - REF710 - 30/04/2024 15:59 UTC