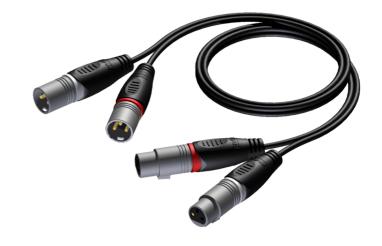

#### Product information:

The REF710 is fitted with two XLR male connectors and two XLR female connectors, the construction is made using the RIG58 cable. The easy to handle PVC jacket is excellent for fixed indoor and mobile applications. The RIG series cables are very high quality signal cables for indoor, fixed or mobile applications. They have a PVC jacket and are very easy to handle. The tin plated inner conductors are fitted with a durable tin plated copper shielding and an extra Aluminium -mylar foil. This gives an excellent protection against interference of all kinds such as electromagnetic fields produced by dimmers, electric motors or power cables. The RIG series cables are "all-round" signal cables which are suited for all kinds of applications where the best reliable signal transmission is needed. The premade cable comes in lengths of 0,5 up to 3 meters, providing solutions for all applications.