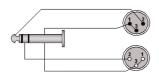

lications. The RIG series cables are very high quality signal cables for indoor, fixed or mobile applications. They have a PVC jacket and are very easy to handle. The tin plated inner conductors are fitted with a durable tin plated copper shielding and an extra Aluminium -mylar foil. This gives an excellent protection against interference of all kinds such as electromagnetic fields produced by dimmers, electric motors or power cables. The RIG series cables are "all-round" signal cables which are suited for all kinds of applications where the best reliable signal transmission is needed. The premade cable comes in lengths of 5 meters.



#### Components:

· CableType: RIG44 - RIG44 signal cable

#### Properties:



#### **Product Features:**

Application

Rental & MI

#### Wiring Diagrams:



#### Variants:

- · REF709/3-H 3 meter hanger
- REF709/5 5 meter
- · REF709/5-H 5 meter hanger

#### Component details:

# RIG44 signal cable

This cable is a cable only used as a production component for PROCAB pre-made cables and is not sold seperately or in bulk. Consult the productsheet for detailed specifications.