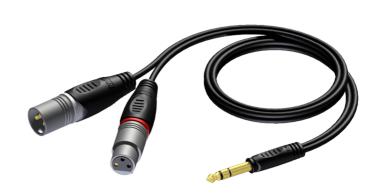

### 6.3 mm Jack male stereo - XLR male & XLR female

#### Product information:

The REF709 s fitted with one XLR male and one XLR female connector on one side and one stereo jack male connector on the other side, the construction is made using the RIG44 cable. The easy to handle PVC jacket is excellent for fixed indoor and mobile applications. The RIG series cables are very high quality signal cables for indoor, fixed or mobile applications. They have a PVC jacket and are very easy to handle. The tin plated inner conductors are fitted with a durable tin plated copper shielding and an extra Aluminium -mylar foil. This gives an excellent protection against interference of all kinds such as electromagnetic fields produced by dimmers, electric motors or power cables. The RIG series cables are "all-round" signal cables which are suited for all kinds of applications where the best reliable signal transmission is needed. The premade cable comes in lengths of 5 meters.