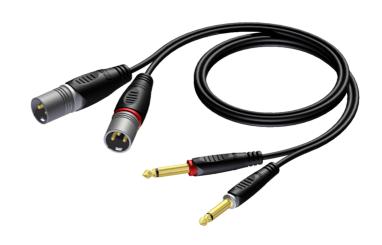

# REF708 2 x XLR male - 2 x 6.3 mm Jack male mono

## Product information:

The REF708 is fitted with two XLR male connectors and two mono jack male connectors, the construction is made using the RIG42 cable. The easy to handle PVC jacket is excellent for fixed indoor and mobile applications. The RIG series cables are very high quality signal cables for indoor, fixed or mobile applications. They have a PVC jacket and are very easy to handle. The tin plated inner conductors are fitted with a durable tin plated copper shielding and an extra Aluminium mylar foil. This gives an excellent protection against interference of all kinds such as electromagnetic fields produced by dimmers, electric motors or power cables. The RIG series cables are "all-round" signal cables which are suited for all kinds of applications where the best reliable signal transmission is needed. The premade cable comes in lengths of 1,5 and 3 meters, providing solutions for all applications.