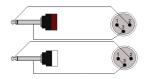

y high quality signal cables for indoor, fixed or mobile applications. They have a PVC jacket and are very easy to handle. The tin plated inner conductors are fitted with a durable tin plated copper shielding and an extra Aluminium mylar foil. This gives an excellent protection against interference of all kinds such as electromagnetic fields produced by dimmers, electric motors or power cables. The RIG series cables are "all-round" signal cables which are suited for all kinds of applications where the best reliable signal transmission is needed. The premade cable comes in lengths of 1,5 and 3 meters, providing solutions for all applications.



# Components:

· CableType: RIG42 - RIG42 signal cable

# Properties:



#### **Product Features:**

Application

Rental & MI

# Wiring Diagrams:



### Component details:

# RIG42 signal cable

This cable is a cable only used as a production component for PROCAB pre-made cables and is not sold seperately or in bulk. Consult the productsheet for detailed specifications.