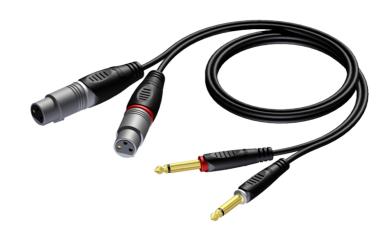

# REF707 2 x XLR female - 2 x 6.3 mm Jack male mono

# Product information:

The REF707 is fitted with two XLR female connectors and two mono jack male connectors, the construction is made using the RIG44 cable. The easy to handle PVC jacket is excellent for fixed indoor and mobile applications. The RIG series cables are very high quality signal cables for indoor, fixed or mobile applications. They have a PVC jacket and are very easy to handle. The tin plated inner conductors are fitted with a durable tin plated copper shielding and an extra Aluminium—mylar foil. This gives an excellent protection against interference of all kinds such as electromagnetic fields produced by dimmers, electric motors or power cables. The RIG series cables are "all-round" signal cables which are suited for all kinds of applications where the best reliable signal transmission is needed. The premade cable comes in lengths of 1,5 and 3 meters, providing solutions for all applications.