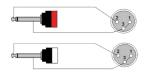

high quality signal cables for indoor, fixed or mobile applications. They have a PVC jacket and are very easy to handle. The tin plated inner conductors are fitted with a durable tin plated copper shielding and an extra Aluminium—mylar foil. This gives an excellent protection against interference of all kinds such as electromagnetic fields produced by dimmers, electric motors or power cables. The RIG series cables are "all-round" signal cables which are suited for all kinds of applications where the best reliable signal transmission is needed. The premade cable comes in lengths of 1,5 and 3 meters, providing solutions for all applications.



### Components:

· CableType: RIG44 - RIG44 signal cable

# Properties:



#### **Product Features:**

Application

Rental & MI

# Wiring Diagrams:



## Component details:

# RIG44 signal cable

This cable is a cable only used as a production component for PROCAB pre-made cables and is not sold seperately or in bulk. Consult the productsheet for detailed specifications.