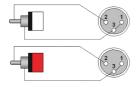

mobile applications. The RIG series cables are very high quality signal cables for indoor, fixed or mobile applications. They have a PVC jacket and are very easy to handle. The tin plated inner conductors are fitted with a durable tin plated copper shielding and an extra Aluminium -mylar foil. This gives an excellent protection against interference of all kinds such as electromagnetic fields produced by dimmers, electric motors or power cables. The RIG series cables are "all-round" signal cables which are suited for all kinds of applications where the best reliable signal transmission is needed. The premade cable comes in lengths of 1,5 and 3 meters, providing solutions for all applications.



## Components:

· CableType: RIG44 - RIG44 signal cable

# Properties:



## Wiring Diagrams:



### Component details:



This cable is a cable only used as a production component for PROCAB pre-made cables and is not sold seperately or in bulk. Consult the productsheet for detailed specifications.

PROCAB - REF705 - 16/09/2025 21:18 UTC