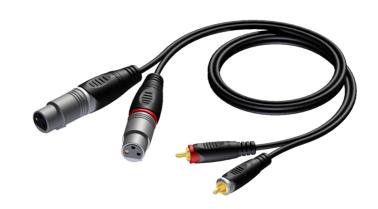

#### Product information:

The REF705 is fitted with two XLR male connectors and rca male connectors, the construction is made using the RIG44 cable. The easy to handle PVC jacket is excellent for fixed indoor and mobile applications. The RIG series cables are very high quality signal cables for indoor, fixed or mobile applications. They have a PVC jacket and are very easy to handle. The tin plated inner conductors are fitted with a durable tin plated copper shielding and an extra Aluminium -mylar foil. This gives an excellent protection against interference of all kinds such as electromagnetic fields produced by dimmers, electric motors or power cables. The RIG series cables are "all-round" signal cables which are suited for all kinds of applications where the best reliable signal transmission is needed. The premade cable comes in lengths of 1,5 and 3 meters, providing solutions for all applications.