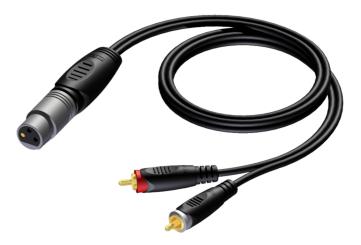

## Product information:

The REF704 is fitted with a XLR female to 2x RCA male connectors and is constructed using the RIG44 cable. The easy to handle PVC jacket is excellent for fixed indoor and mobile applications. The RIG series cables are very high quality signal cables for indoor, fixed or mobile applications. They have a PVC jacket and are very easy to handle. The tin plated inner conductors are fitted with a durable tin plated copper shielding and an extra Aluminium -mylar foil. This gives an excellent protection against interference of all kinds such as electromagnetic fields produced by dimmers, electric motors or power cables. The RIG series cables are "all-round" signal cables which are suited for all kinds of applications where the best reliable signal transmission is needed. The premade cable comes in lengths of 1.5 and 3 meters, providing solutions for all applications.