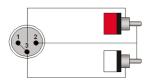

high quality signal cables for indoor, fixed or mobile applications. They have a PVC jacket and are very easy to handle. The tin plated inner conductors are fitted with a durable tin plated copper shielding and an extra Aluminium -mylar foil. This gives an excellent protection against interference of all kinds such as electromagnetic fields produced by dimmers, electric motors or power cables. The RIG series cables are "all-round" signal cables which are suited for all kinds of applications where the best reliable signal transmission is needed. The cables come in lengths of 1.5 and 10 meters, providing solutions for all applications.

## Components:

• CableType: RIG44 - RIG44 signal cable



### **Properties:**



#### **Product Features:**

Application

Rental & MI

# Wiring Diagrams:



#### Variants:

• REF703/1.5-H - 1.5 meter - hanger



This cable is a cable only used as a production component for PROCAB pre-made cables and is not sold seperately or in bulk. Consult the productsheet for detailed specifications.