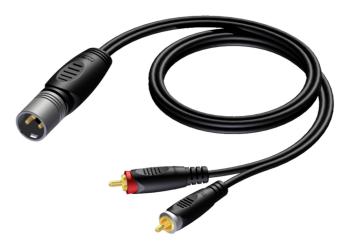

## Product information:

The REF703 is fitted with a 3-pin XLR male connector and two RCA male connectors the link is constructed using the RIG44 cable. The easy to handle PVC jacket is excellent for fixed indoor and mobile applications. The RIG series cables are very high quality signal cables for indoor, fixed or mobile applications. They have a PVC jacket and are very easy to handle. The tin plated inner conductors are fitted with a durable tin plated copper shielding and an extra Aluminium -mylar foil. This gives an excellent protection against interference of all kinds such as electromagnetic fields produced by dimmers, electric motors or power cables. The RIG series cables are "all-round" signal cables which are suited for all kinds of applications where the best reliable signal transmission is needed. The cables come in lengths of 1.5 and 10 meters, providing solutions for all applications.