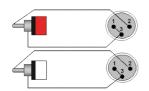

door and mobile applications. The RIG series cables are very high quality signal cables for indoor, fixed or mobile applications. They have a PVC jacket and are very easy to handle. The tin plated inner conductors are fitted with a durable tin plated copper shielding and an extra Aluminium -mylar foil. This gives an excellent protection against interference of all kinds such as electromagnetic fields produced by dimmers, electric motors or power cables. The RIG series cables are "all-round" signal cables which are suited for all kinds of applications where the best reliable signal transmission is needed. The cables come in lengths of 1.5 and 3 meters, providing solutions for all applications.



## Components:

· CableType: RIG44 - RIG44 signal cable

# Properties:



## Wiring Diagrams:



### Component details:



This cable is a cable only used as a production component for PROCAB pre-made cables and is not sold seperately or in bulk. Consult the productsheet for detailed specifications.

PROCAB - REF701 - 04/07/2025 07:42 UTC