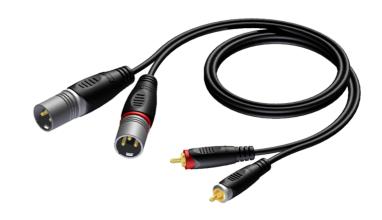

#### Product information:

The REF701 is fitted with two XLR male connectors and two RCA male connectors, the construction is made using the RIG44 cable. The easy to handle PVC jacket is excellent for fixed indoor and mobile applications. The RIG series cables are very high quality signal cables for indoor, fixed or mobile applications. They have a PVC jacket and are very easy to handle. The tin plated inner conductors are fitted with a durable tin plated copper shielding and an extra Aluminium -mylar foil. This gives an excellent protection against interference of all kinds such as electromagnetic fields produced by dimmers, electric motors or power cables. The RIG series cables are "all-round" signal cables which are suited for all kinds of applications where the best reliable signal transmission is needed. The cables come in lengths of 1.5 and 3 meters, providing solutions for all applications.