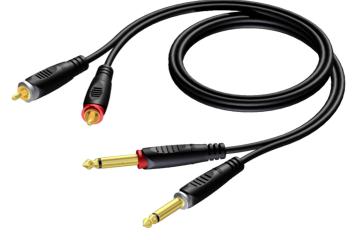

# 2 x RCA/Cinch male - 2 x 6.3 mm Jack male mono

## Product information:

The REF631 is fitted with 2x mono jack to 2x RCA male connectors and is constructed using the RIG42 cable. The easy to handle PVC jacket is excellent for fixed indoor and mobile applications. The RIG series cables are very high quality signal cables for indoor, fixed or mobile applications. They have a PVC jacket and are very easy to handle. The tin plated inner conductors are fitted with a durable tin plated copper shielding and an extra Aluminium -mylar foil. This gives an excellent protection against interference of all kinds such as electromagnetic fields produced by dimmers, electric motors or power cables. The RIG series cables are "all-round" signal cables which are suited for all kinds of applications where the best reliable signal transmission is needed. The cables comes in lengths of 1.5 meters to 5 meters, providing solutions for all applications.