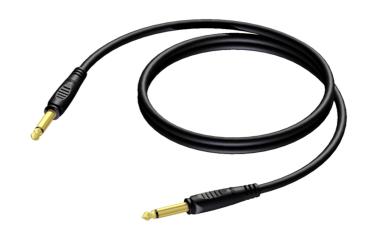

#### Product information:

The REF600 is an instrument cable constructed using the RMC305 cable and fitted with two mono jack connectors. The RMC305 is a high-quality microphone cable for indoor and outdoor use, and is suitable for mobile and fixed applications. The cable has a highly flexible jacket made of PVC and is easy to handle. Two insulated and twisted conductors of 0.22 mm² are provided inside the cable. The durable shielding gives an excellent protection against interference of all kinds, such as electromagnetic fields caused by dimmers, motors or power cables. The RMC305 is an all-round microphone cable with an 0.D of 5,9 mm and is suited for all kinds of applications where reliable signal transmission is needed. The cable comes in lengths of 1.5 meters to 10 meters, providing solutions for all applications.