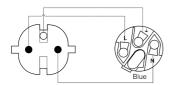

nductors
- · 0.43 " (Ø) outer diameter
- · Oxygen free copper
- · 60 mm transparent shrink sleeve
- · Suitable for extreme in- & outdoor use

## Product information:

The PRP442 is cable that is made for connecting mains power to Powercon socket. The cable is provided with a schuko power male to a blue Powercon NAC3FCA connector. The power cable contains 3 conductors with a section of 2.5 mm<sup>2</sup>

Please look for your local regulation to know which type of connector is allowed in your territory.

# Components:

- CableType: H07RN-F3G2.5 Power cable H07RN-F3G2.5 3 x 2.5 mm<sup>2</sup> - 13 AWG
- Connector: NAC3FCA Lockable cable connector, power-in



#### Certification:



## Properties:



## **Product Features:**

Application Rental & MI

Series Prime Series

## Wiring Diagrams:



## Variants:

- PRP442/1.5 1.5 meter
- PRP442/3 3 meter