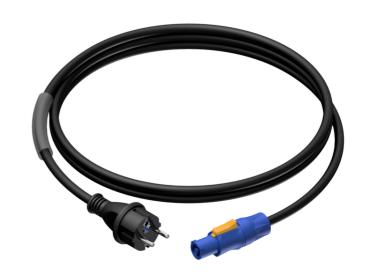

## Product information:

The PRP442 is cable that is made for connecting mains power to Powercon socket. The cable is provided with a schuko power male to a blue Powercon NAC3FCA connector. The power cable contains 3 conductors with a section of 2.5 mm<sup>2</sup>

# Components:

- CableType: H07RN-F3G2.5 Power cable H07RN-F3G2.5 3 x 2.5 mm<sup>2</sup> - 13 AWG
- Connector: NAC3FCA Lockable cable connector, power-in