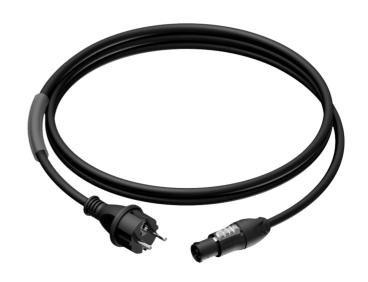

# Power cable - schuko male - powerCON TRUE1 female - 3 x 1.5

#### Product information:

The PRP433 is cable that is made for connecting mains power to a Powercon TRUE1 socket. The cable is provided with a schuko power male to a female Powercon TRUE1 connector. The power cable contains 3 conductors with a section of 1.5 mm<sup>2</sup>

# Components:

- CableType: H07RN-F3G1.5 Power cable
- · Connector: NAC3FX-W Locking female cable connector