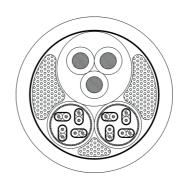

|
|                 | Power    | American Wire Gauge  |          | 13 AWG                                                                                              |
|                 |          | Number of conductors |          | 3                                                                                                   |
|                 | Data     | Number of conductors |          | 8 (4 pairs)                                                                                         |

# **Electrical Characteristics:**

| Max. conductor         | DC resistance | 148 (Ω / Km)  |
|------------------------|---------------|---------------|
|                        |               | 7.98 (Ω / Km) |
| Max. operation voltage | Power         | 500 V         |

## Cross sections: