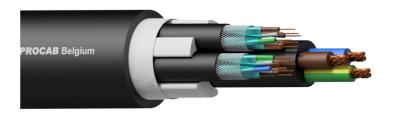

#### Product information:

1 meter sample pack of the PNC2527. The PNC2527 is a hybrid power/network cable which consists of 3x 2,5mm² power section and 2 x CAT 7 LAN cable. As more and more equipment is network-based this cable is perfectly suited to provide the necessary power and redundant data to these devices. The power and 2x LAN cable each have a separate jacket which makes it easy to split out the cables at the end.

# Physical Characteristics:

| Outer jacket    | Material |                      |          | PVC 20.9 mm (Ø)                                                                                     |
|-----------------|----------|----------------------|----------|-----------------------------------------------------------------------------------------------------|
|                 | Colours  |                      |          | Black                                                                                               |
| Inner jacket    | Material |                      |          | PVC 10 mm (Ø)                                                                                       |
|                 |          |                      |          | PVC 6.3 mm (Ø)                                                                                      |
| Inner conductor | Power    | Insulation           | Material | PVC 3.7 mm (Ø)                                                                                      |
|                 | Data     | Insulation           | Material | FPE 1.55 mm (Ø)                                                                                     |
|                 |          |                      | Colours  | Green / White & Green ; Blue / White & Blue ;<br>Orange / White & Orange ; Brown / White &<br>Brown |
|                 | Power    | Insulation           | Colours  | Blue / Brown / Yellow & Green                                                                       |
|                 | Data     | Material             |          | BC 1 x 0.13 mm (Ø) (OFC)                                                                            |
|                 | Power    | Material             |          | BC 48 x 0.25 mm (Ø) (OFC)                                                                           |
|                 | Data     | Section              |          | 0.00020 "2                                                                                          |
|                 | Power    | Section              |          | 0.0039 "2                                                                                           |
|                 | Data     | American Wire Gauge  |          | 26 AWG                                                                                              |
|                 | Power    | American Wire Gauge  |          | 13 AWG                                                                                              |
|                 |          | Number of conductors |          | 3                                                                                                   |
|                 | Data     | Number of conductors |          | 8 (4 pairs)                                                                                         |