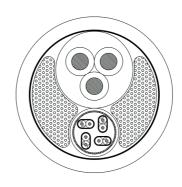

|
|                 | Power    | American Wire Gauge  |          | 13 AWG                                                                                              |
|                 |          | Number of conductors |          | 3                                                                                                   |
|                 | Data     | Number of conductors |          | 8 (4 pairs)                                                                                         |

# **Electrical Characteristics:**

| Max. conductor         | DC resistance | 148 (Ω / Km)  |
|------------------------|---------------|---------------|
|                        |               | 7.98 (Ω / Km) |
| Max. operation voltage | Power         | 500 V         |

## Cross sections: