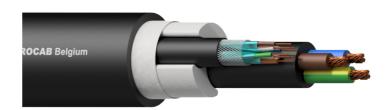

#### Product information:

1 meter sample pack of the PNC2517. The PNC2517 is a hybrid power/network cable which consists of 3 x 2,5mm² power section and a CAT 7 LAN cable. As more and more audio/video/light equipment is network-based this cable is perfectly suited to provide the necessary power and data to these devices. The power and LAN cable each have a separate jacket which makes it easy to split out the cables at the end.

# Physical Characteristics:

| Outer jacket    | Material |                      |          | PVC 20.3 mm (Ø)                                                                                     |
|-----------------|----------|----------------------|----------|-----------------------------------------------------------------------------------------------------|
|                 | Colours  |                      |          | Black                                                                                               |
| Inner jacket    | Material |                      |          | PVC 10 mm (Ø)                                                                                       |
|                 |          |                      |          | PVC 6.3 mm (Ø)                                                                                      |
| Inner conductor | Power    | Insulation           | Material | PVC 3.7 mm (Ø)                                                                                      |
|                 | Data     | Insulation           | Material | FPE 1.55 mm (Ø)                                                                                     |
|                 |          |                      | Colours  | Green / White & Green ; Blue / White & Blue ;<br>Orange / White & Orange ; Brown / White &<br>Brown |
|                 | Power    | Insulation           | Colours  | Blue / Brown / Yellow & Green                                                                       |
|                 | Data     | Material             |          | BC 1 x 0.13 mm (Ø) (OFC)                                                                            |
|                 | Power    | Material             |          | BC 48 x 0.25 mm (Ø) (OFC)                                                                           |
|                 | Data     | Section              |          | 0.00020 "2                                                                                          |
|                 | Power    | Section              |          | 0.0039 "2                                                                                           |
|                 | Data     | American Wire Gauge  |          | 26 AWG                                                                                              |
|                 | Power    | American Wire Gauge  |          | 13 AWG                                                                                              |
|                 |          | Number of conductors |          | 3                                                                                                   |
|                 | Data     | Number of conductors |          | 8 (4 pairs)                                                                                         |