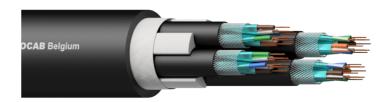

#### Product information:

1 meter sample pack of the PNC047. The PNC047 is a multinetwork cable which consists of 4 x CAT 7 LAN cable. In applications where multiple devices need to be connected over LAN cable or where redundant links need to be set up this cable is the ideal solution. The 4 x LAN cable each have a separate jacket which makes it easy to split out the cables at the end.

# Physical Characteristics:

| Outer jacket    | Material |                      |          | PVC 19.5 mm (Ø)                                                                                     |
|-----------------|----------|----------------------|----------|-----------------------------------------------------------------------------------------------------|
|                 | Colours  |                      |          | Black                                                                                               |
| Inner conductor | Data     | Insulation           | Material | PE 1.55 mm (Ø)                                                                                      |
| Inner jacket    | Material |                      |          | PVC 6.3 mm (Ø)                                                                                      |
| Inner conductor | Data     | Insulation           | Colours  | Green / White & Green ; Blue / White & Blue ;<br>Orange / White & Orange ; Brown / White &<br>Brown |
|                 |          | Material             |          | BC 1 x 0.13 mm (Ø) (OFC)                                                                            |
|                 |          | Section              |          | 0.00020 "2                                                                                          |
|                 |          | American Wire Gauge  |          | 26 AWG                                                                                              |
|                 |          | Number of conductors |          | 8 (4 pairs)                                                                                         |