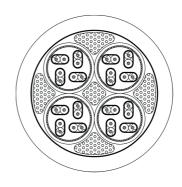

#### Product information:

1 meter sample pack of the PNC047. The PNC047 is a multinetwork cable which consists of 4 x CAT 7 LAN cable. In applications where multiple devices need to be connected over LAN cable or where redundant links need to be set up this cable is the ideal solution. The 4 x LAN cable each have a separate jacket which makes it easy to split out the cables at the end.

# Physical Characteristics:

| Outer jacket    | Material |                      |          | PVC 19.5 mm (Ø)                                                                                     |
|-----------------|----------|----------------------|----------|-----------------------------------------------------------------------------------------------------|
|                 | Colours  |                      |          | Black                                                                                               |
| Inner conductor | Data     | Insulation           | Material | PE 1.55 mm (Ø)                                                                                      |
| Inner jacket    | Material |                      |          | PVC 6.3 mm (Ø)                                                                                      |
| Inner conductor | Data     | Insulation           | Colours  | Green / White & Green ; Blue / White & Blue ;<br>Orange / White & Orange ; Brown / White &<br>Brown |
|                 |          | Material             |          | BC 1 x 0.13 mm (Ø) (OFC)                                                                            |
|                 |          | Section              |          | 0.00020 "2                                                                                          |
|                 |          | American Wire Gauge  |          | 26 AWG                                                                                              |
|                 |          | Number of conductors |          | 8 (4 pairs)                                                                                         |

## Cross sections: