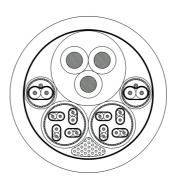

Data     | Number of conducto | ors        | 8 (4 pairs)                                                                                         |
|                 | Audio    | Number of conducto | ors        | 2                                                                                                   |

# Electrical Characteristics:

| Max. conductor            | DC resistance | 85 (Ω / Km)             |
|---------------------------|---------------|-------------------------|
|                           |               | 148 (Ω / Km)            |
|                           |               | 7.98 (Ω / Km)           |
| Max. operation<br>voltage | Power         | 500 V                   |
| Characteristic impedance  |               | 110 $\Omega \pm \Omega$ |

### Cross sections:



#### PROCAB - PROMO6H-PHC2522 - 12/09/2025 06:56 UTC