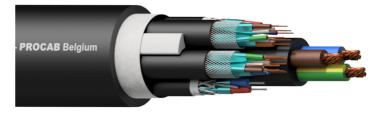

#### Product information:

1 meter sample pack of the PHC2522. The PHC2522 is a hybrid power / signal / network cable which consists of 3 x 2,5mm<sup>2</sup> power section, 2 x signal and 2 x CAT 7 LAN cable. This is the most flexible cable in terms of connectivity as the 2 signal and the 2 LAN cables can be used for the most different cases, while the 3 x 2.5mm<sup>2</sup> cables provides power to all equipment. All sections have a separate jacket which makes it easy to split out the cables at the end.