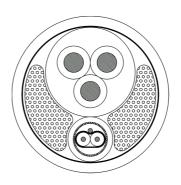

# Cross sections:

# Physical Characteristics:

| Outer jacket    | Material |                      |            | PVC 17.5 mm (Ø)                 |
|-----------------|----------|----------------------|------------|---------------------------------|
|                 | Colours  |                      |            | Black                           |
| Inner conductor | Audio    | Insulation           | Material   | PE 1.55 mm (Ø)                  |
| Inner jacket    | Material |                      |            | PVC 5 mm (Ø)                    |
|                 |          |                      |            | PVC 10 mm (Ø)                   |
| Inner conductor | Power    | Insulation           | Material   | PVC 3.7 mm (Ø)                  |
|                 | Audio    | Insulation           | Colours    | Red / Blue                      |
|                 |          | Shielding            | Drain wire | TC 7 x 0.2 mm (Ø) (OFC)         |
|                 | Power    | Insulation           | Colours    | Blue / Brown / Yellow & Green   |
| Inner jacket    | Colours  |                      |            | Black                           |
| Inner conductor | Material |                      |            | BC 48 x 0.25 mm (Ø) (OFC)       |
| Type of cable   |          |                      |            | Power & 1 x DMX-AES 110 Ω cable |
| Inner conductor | Power    | Section              |            | 0.0039 "2                       |
|                 | Audio    | Material             |            | TC 7 x 0.2 mm (Ø) (OFC)         |
|                 |          | Section              |            | 0.00034 "2                      |
|                 | Power    | American Wire Gauge  |            | 13 AWG                          |
|                 | Audio    | American Wire Gauge  |            | 24 AWG                          |
|                 | Power    | Number of conductors |            | 3                               |
|                 | Audio    | Number of conductors |            | 2                               |