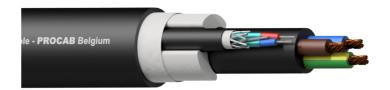

#### Product information:

1 meter sample pack of the PAC251. The PAC251 is a hybrid power/audio cable which consists of 3 x 2,5mm² power section and a 2 x 0.22mm² 110 Ohm signal pair, this makes it ideal for rental applications. The signal pair can be used for analog audio, digital audio or DMX. The power and signal cable each have a separate jacket which makes it easy to split out the cables at the end.

# Physical Characteristics:

| Outer jacket    | Material |                      |            | PVC 17.5 mm (Ø)                 |
|-----------------|----------|----------------------|------------|---------------------------------|
|                 | Colours  |                      |            | Black                           |
| Inner conductor | Audio    | Insulation           | Material   | PE 1.55 mm (Ø)                  |
| Inner jacket    | Material |                      |            | PVC 5 mm (Ø)                    |
|                 |          |                      |            | PVC 10 mm (Ø)                   |
| Inner conductor | Power    | Insulation           | Material   | PVC 3.7 mm (Ø)                  |
|                 | Audio    | Insulation           | Colours    | Red / Blue                      |
|                 |          | Shielding            | Drain wire | TC 7 x 0.2 mm (Ø) (OFC)         |
|                 | Power    | Insulation           | Colours    | Blue / Brown / Yellow & Green   |
| Inner jacket    | Colours  |                      |            | Black                           |
| Inner conductor | Material |                      |            | BC 48 x 0.25 mm (Ø) (OFC)       |
| Type of cable   |          |                      |            | Power & 1 x DMX-AES 110 Ω cable |
| Inner conductor | Power    | Section              |            | 0.0039 "2                       |
|                 | Audio    | Material             |            | TC 7 x 0.2 mm (Ø) (OFC)         |
|                 |          | Section              |            | 0.00034 "2                      |
|                 | Power    | American Wire Gauge  |            | 13 AWG                          |
|                 | Audio    | American Wire Gauge  |            | 24 AWG                          |
|                 | Power    | Number of conductors |            | 3                               |
|                 | Audio    | Number of conductors |            | 2                               |