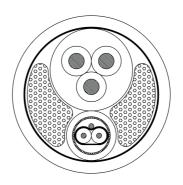

### Cross sections:

# Physical Characteristics:

| Outer jacket    | Material |                      |            | PVC 15.9 mm (Ø)                 |
|-----------------|----------|----------------------|------------|---------------------------------|
|                 | Colours  |                      |            | Black                           |
| Inner conductor | Audio    | Insulation           | Material   | PE 1.55 mm (Ø)                  |
|                 | Power    | Insulation           | Material   | PVC 3 mm (Ø)                    |
|                 | Audio    | Insulation           | Colours    | Red / Blue                      |
|                 |          | Shielding            | Drain wire | BC 7 x 0.2 mm (Ø) (OFC)         |
|                 | Power    | Insulation           | Colours    | Blue / Brown / Yellow & Green   |
| Type of cable   |          |                      |            | Power & 1 x DMX-AES 110 Ω cable |
| Inner conductor | Power    | Material             |            | BC 28 x 0.25 mm (Ø) (OFC)       |
|                 |          | Section              |            | 0.0023 "2                       |
|                 | Audio    | Material             |            | TC 7 x 0.2 mm (Ø) (OFC)         |
|                 |          | Section              |            | 0.00034 "2                      |
|                 | Power    | American Wire Gauge  |            | 16 AWG                          |
|                 | Audio    | American Wire Gauge  |            | 24 AWG                          |
|                 | Power    | Number of conductors |            | 3                               |
|                 | Audio    | Number of conductors |            | 2                               |