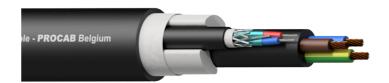

#### Product information:

1 meter sample pack of the PAC151. The PAC151 is a hybrid power/audio cable which can be used in a variety of applications. The cable consists of  $3 \times 1,5 \text{mm}^2$  power section and a  $2 \times 0.22 \text{mm}^2$  110 Ohm signal pair. The signal pair can be used for analog audio, digital audio or DMX. The power and signal cable each have a separate jacket which makes it easy to split out the cables at the end.

# Physical Characteristics:

| Outer jacket    | Material |                      |            | PVC 15.9 mm (Ø)                 |
|-----------------|----------|----------------------|------------|---------------------------------|
|                 | Colours  |                      |            | Black                           |
| Inner conductor | Audio    | Insulation           | Material   | PE 1.55 mm (Ø)                  |
|                 | Power    | Insulation           | Material   | PVC 3 mm (Ø)                    |
|                 | Audio    | Insulation           | Colours    | Red / Blue                      |
|                 |          | Shielding            | Drain wire | BC 7 x 0.2 mm (Ø) (OFC)         |
|                 | Power    | Insulation           | Colours    | Blue / Brown / Yellow & Green   |
| Type of cable   |          |                      |            | Power & 1 x DMX-AES 110 Ω cable |
| Inner conductor | Power    | Material             |            | BC 28 x 0.25 mm (Ø) (OFC)       |
|                 |          | Section              |            | 0.0023 "2                       |
|                 | Audio    | Material             |            | TC 7 x 0.2 mm (Ø) (OFC)         |
|                 |          | Section              |            | 0.00034 "2                      |
|                 | Power    | American Wire Gauge  |            | 16 AWG                          |
|                 | Audio    | American Wire Gauge  |            | 24 AWG                          |
|                 | Power    | Number of conductors |            | 3                               |
|                 | Audio    | Number of conductors |            | 2                               |