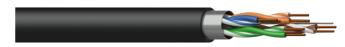

## Product information:

1 meter sample pack of the CCT50F. The CCT50F is a CAT5E installation networking cable featuring a Flamoflex<sup>™</sup> outer jacket compliant to the IEC 60332-1 standard regarding fire and flammability resistance in public installations. The Flamoflex<sup>™</sup> material is specifically designed with installers convenience in mind, offering a smooth and durable outer jacket for easy installation and pulling. The conductor section consists of 4 pair solid 24 AWG conductors guaranteeing an optimal signal transmission, while the overall aluminum foil shielding with drain wire offers improved immunity against noise and interference caused by external devices. CCT50F Supports 10Base-T, 100Base-TX and 1000Base-T gigabit.