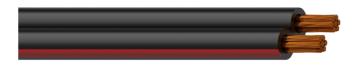

## Product information:

1 meter sample pack of the RZ40. The RZ series cables are parallel designed loudspeaker cables with a maximum flexibility and strength. They are mostly used for indoor applications. Each conductor is fitted with a highly flexible PVC jacket. The two parallel conductors are in black colour and one of the two has a thin red line to identify the polarity. The RZ series cables are "all-round" loudspeaker cables suited for all kinds of applications on loudspeaker level.