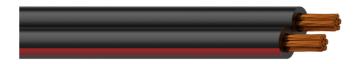

## Product information:

1 meter sample pack of the RZ25. The RZ series cables are parallel designed loudspeaker cables with a maximum flexibility and strength. They are mostly used for indoor applications. Each conductor is fitted with a highly flexible PVC jacket. The two parallel conductors are in black colour and one of the two has a thin red line to identify the polarity. The RZ series cables are "all-round" loudspeaker cables suited for all kinds of applications on loudspeaker level.