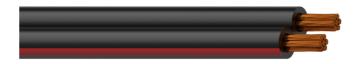

## Product information:

1 meter sample pack of the RZ15. The RZ series cables are parallel designed loudspeaker cables with a maximum flexibility and strength. They are mostly used for indoor applications. Each conductor is fitted with a highly flexible PVC jacket. The two parallel conductors are in black colour and one of the two has a thin red line to identify the polarity. The RZ series cables are "all-round" loudspeaker cables suited for all kinds of applications on loudspeaker level.