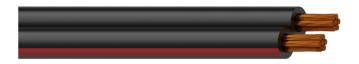

## Product information:

1 meter sample pack of the RZ07. The RZ series cables are parallel designed loudspeaker cables with a maximum flexibility and strength. They are mostly used for indoor applications. Each conductor is fitted with a highly flexible jacket of PVC. The two parallel conductors are available in black, white or gray and one of the two has a thin line to identify the polarity. The RZ series cables are "all-round" loudspeaker cables suited for all kinds of applications on loudspeaker level.