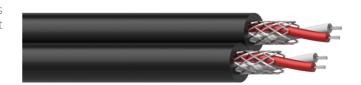

#### Product information:

1 meter sample pack of the RIG58. The RIG series cables are very high quality signal cables for indoor fixed or mobile applications. They have a PVC jacket and are very easy to handle. The tin plated inner conductors are fitted with a durable tin plated copper shielding which gives an excellent protection against interference of all kinds such as electromagnetic fields produced by dimmers, electric motors or power cables. The RIG series cables are "all-round" signalcables which are suited for all kinds of applications where the best reliable signal transmission is needed.

### Inner Conductors:

# Shielding: