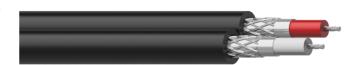

#### Product information:

1 meter sample pack of the RIG48. The RIG series cables are very high quality signal cables for indoor fixed or mobile applications. They have a PVC jacket and are very easy to handle. The tin plated inner conductors are fitted with a durable tin plated copper shielding and an extra Aluminium-Mylar foil. This gives an excellent protection against interference of all kinds such as electromagnetic fields produced by dimmers, electric motors or power cables. The RIG series cables are "all-round" signalcables which are suited for all kinds of applications where the best reliable signal transmission is needed.

### Inner Conductors:

# Shielding: