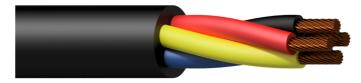

## Product information:

1 meter sample pack of the PLS425. The PLS425 is a high quality loudspeaker cable consisting of four 2.5 mm<sup>2</sup> (13 AWG) conductors composed with 224 copper strands of 0.12 mm thickness. The combination of thin and dense strands with high purity copper and the flexible and solid PVC outer jacket makes it the perfect cable for various kinds of applications. The smooth outer jacket provides great ease of installation for fixed systems while having perfect rolling & amp; unrolling performance for highly demanding mobile applications.