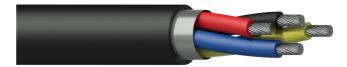

## Product information:

1 meter sample pack of the LS440. The LS 4-core series cables are high quality and flexible multi-core loudspeaker cables. This kind of double isolated speaker cable is suitable for use in indoor and outdoor applications. Each conductor is fitted with a highly flexible jacket made of PVC. The four conductors are twisted with two cotton cords, which ensures the great strength and flexibility of the cable. The four wires, together with the cords, are packed with a paper foil and a general PVC jacket.

## Inner Conductors: