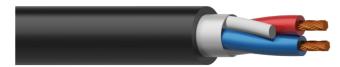

## Product information:

1 meter sample pack of the LS40. The LS series cables are high quality and flexible double isolated loudspeaker cables. They are suitable for use in indoor as well as outdoor applications. Each conductor is fitted with a highly flexible jacket made of PVC. Both conductors are twisted with two cords, which ensures the great strength and flexibility of the cable. The two wires, together with the cords, are packed with a paper foil and a general PVC jacket. These cables have been designed for connection of loudspeakers in fixed or mobile sound systems.