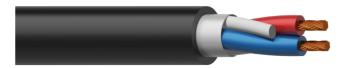

## Product information:

1 meter sample pack of the LS25. The LS series cables are high quality and flexible double isolated loudspeaker cables. They are suitable for use in indoor as well as outdoor applications. Each conductor is fitted with a highly flexible jacket made of PVC. Both conductors are twisted with two cords, which ensures the great strength and flexibility of the cable. The whole inner section is packed by a paper foil into a highly flexible outer jacket made of PVC. These cables have been designed for connection of loudspeakers in fixed or mobile sound systems.