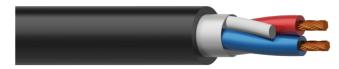

## Product information:

1 meter sample pack of the LS15. The LS series cables are high quality and flexible double isolated loudspeaker cables. They are suitable for use in indoor as well as outdoor applications. Each conductor is fitted with a highly flexible jacket made of PVC. Both conductors are twisted with two cords, which ensures the great strength and flexibility of the cable. The whole inner section is packed by a paper foil into a highly flexible outer jacket made of PVC. These cables have been designed for connection of loudspeakers in fixed or mobile sound systems.