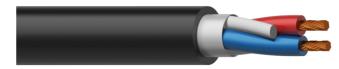

## Product information:

1 meter sample pack of the LS07. The LS series cables are high quality and flexible double isolated loudspeaker cables. They are suitable for use in indoor as well as outdoor applications. Each conductor is fitted with a highly flexible jacket made of PVC. Both conductors are twisted with two cords, which ensures the great strength and flexibility of the cable. The two wires, together with the cords, are packed with a paper foil and a general PVC jacket. These cables have been designed for connection of loudspeakers in fixed or mobile sound systems.