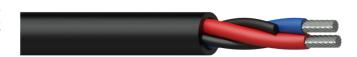

## Product information:

1 meter sample pack of the CLS225. The CLS2xx series are 2-core installation loudspeaker cables featuring a Flamoflex™ outer jacket compliant to the IEC 60332-1 standard regarding fire and flammability resistance in public installations. The Flamoflex™ material is specifically designed with installers convenience in mind, offering a smooth and durable outer jacket for easy installation and pulling. This series consists of 4 models with individually NHFR isolated conductors in sections from 0.75 mm² (18 AWG) up to 4.0 mm² (11 AWG) which are composed of stranded tinned copper wires. The stranding keeps the cable flexible and easy to handle, while the tinned copper conductor material significantly improves the corrosion and oxidation resistance of the cable, enabling it to be used indoors as well as outside, in humid or marine environments.