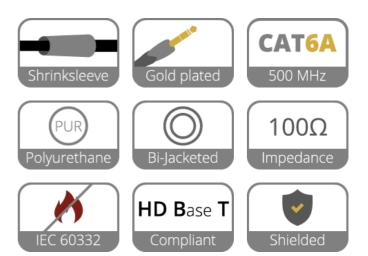

#### Product information:

The PRD600 is a CAT6A UTP cable (PCT60SF) terminated with gold plated male RJ45 connectors at both ends. The PCT60SF networking cable specifically designed for the growing number of digital applications in the professional AV industry. Unlike any other CAT6A cable available on the market, the PCT60SF features Duraflex™ outer jacket constructed using a double-extrusion technique with a polyurethane outer and PVC inner jacket.

The polyurethane outer jacket offers excellent resistance against mechanical wear due to pulling, bending, cracking and UV exposure, while the PVC inner jacket keeps it easy to handle. The conductor section consists of 4 individually shielded pairs of stranded 24 AWG conductors which guarantee optimal signal transmission while the combination of individual aluminum foil shielding surrounded by a tinned copper wire braiding offers high immunity to noise and interference caused by external devices. The PCT60SF supports 10Base-T, 100Base-TX, 1000Base-T and 10GBase-T gigabit networks.