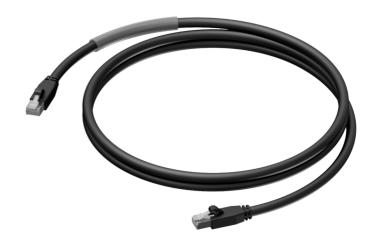

#### Product information:

The PRD600 is a CAT6A UTP cable (PCT60SF) terminated with gold plated male RJ45 connectors at both ends. The PCT60SF networking cable specifically designed for the growing number of digital applications in the professional AV industry. Unlike any other CAT6A cable available on the market, the PCT60SF features Duraflex™ outer jacket constructed using a double-extrusion technique with a polyurethane outer and PVC inner jacket.