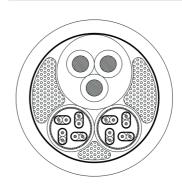

#### Product information:

The PNC2527 is a hybrid power/network cable which consists of 3x 2,5mm² power section and 2 x CAT 7 LAN cable. As more and more equipment is network-based this cable is perfectly suited to provide the necessary power and redundant data to these devices. The power and 2x LAN cable each have a separate jacket which makes it easy to split out the cables at the end.

# Physical Characteristics:

| Components    |          | 2 x HCT70S                                    |
|---------------|----------|-----------------------------------------------|
|               |          | 1 x HPC3G2.5                                  |
| Outer jacket  | Material | Highflex PVC 20.9 mm (Ø)                      |
|               | Colours  | Black                                         |
| Type of cable |          | 2 x CAT7 S/FTP Networking & 3G2.5 Power cable |
| Filling       |          | Non-woven (PET/PA) tape                       |

#### Cross sections: