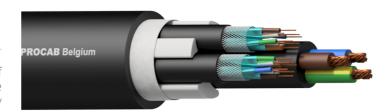

#### Product information:

The PNC2527 is a hybrid power/network cable which consists of 3x 2,5mm² power section and 2 x CAT 7 LAN cable. As more and more equipment is network-based this cable is perfectly suited to provide the necessary power and redundant data to these devices. The power and 2x LAN cable each have a separate jacket which makes it easy to split out the cables at the end.

#### Components:

- · CableType: HCT70S CAT7 S/FTP networking cable
- CableType: HPC3G2.5 3G2.5 3 x 2.5 mm<sup>2</sup> PVC power cable

# Physical Characteristics:

| Components    |          | 2 x HCT70S                                    |
|---------------|----------|-----------------------------------------------|
|               |          | 1 x HPC3G2.5                                  |
| Outer jacket  | Material | Highflex PVC 20.9 mm (Ø)                      |
|               | Colours  | Black                                         |
| Type of cable |          | 2 x CAT7 S/FTP Networking & 3G2.5 Power cable |
| Filling       |          | Non-woven (PET/PA) tape                       |